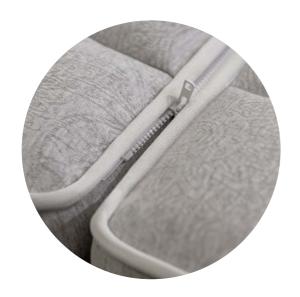

#### **MATTRESS UNION ZIPPER**

Zipper placed along the entire length of the mattress, perfectly joining two mattresses and transforming it into a comfortable double bed.

#### STEP 2 **MATTRESSES UNION**

Robust zipper applied to the individual mattresses from end to end, to guarantee a perfect union, being technically impossible to join two mattresses better.