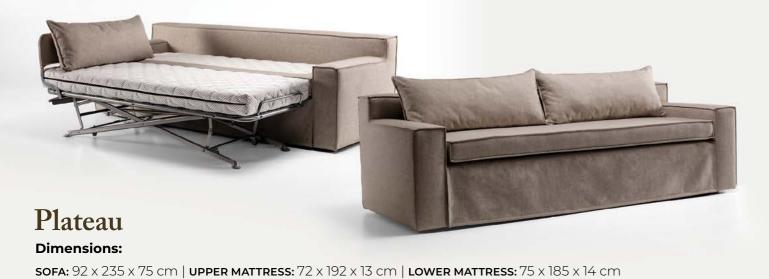

## Chaise Longue

#### **DIMENSIONS:**

Sofa: 107 x 223 x 81 cm

Upper mattress: 85 x 200 x 13 cm | Lower mattress: 75 x 185 x 14 cm