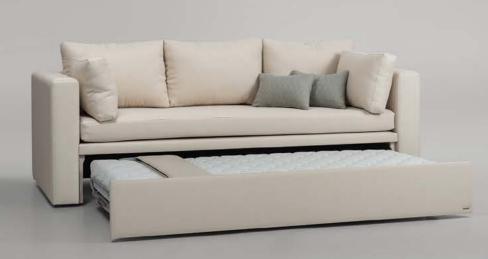

## Extra bed with the comfort of the master bed

Colunex's extra bed was developed to provide the guest with the same level of comfort as the main bed in the bedroom, and the same covering as the main bed bade can even be used to maintain aesthetic harmony.

Thanks to this product, it is possible to avoid the usual annoyance and discomfort associated with this type of bed, not being noticeable that you are sleeping in an extra bed.

The comfort and quality of the Colunex extra bed allow the creation of a true triple room.

#### **PRACTICE**

The wheels located on the back of the headboard allow, in a vertical position, to move the extra bed in an easy and practical way. The mattress grips the frame so it doesn't tip over while stored.

#### USEFUL

The removable headboard contains a storage space for the protective bed bag. By attaching it to the bed base, the storage space and the wheels are hidden, allowing the creation of an elegant headboard.

#### **ROBUST**

The components used are of high quality, making the structure extremely robust, allowing infinite assembly and disassembly and ensuring the safety of those who assemble and use them.

HEADBOARDS