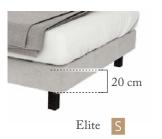

#### **4 BED BASES HEIGHTS AVAILABLE**

Increase the mattress's comfort depth!

Elite

Bed base with Colunex ProTech Springs<sup>TM</sup> Technology

30 cm

#### 4 BED BASES HEIGHTS AVAILABLE