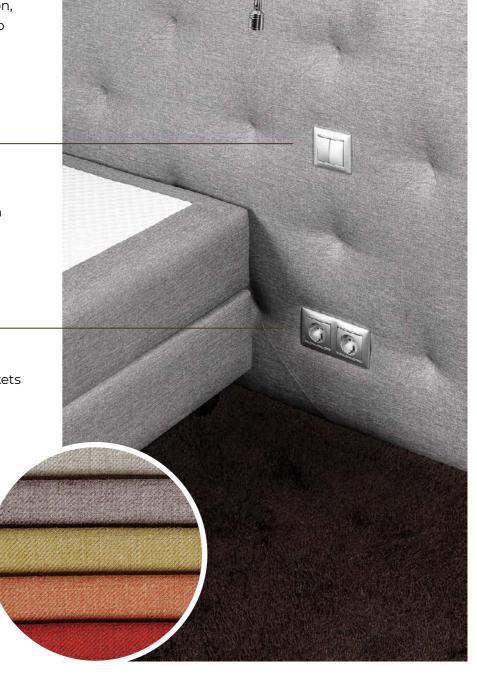

## Customize your hotel headboard

#### **LED**

Possibility of incorporating LEDs, an elegant and practical option, especially for those who like to read in bed.

#### **SWITCHES**

Possibility of embedding switches or home automation controls.

#### **PLUGS**

Possibility of embedding sockets or USB connections.

#### **COATINGS**

Choose the ideal fabric for your project, within our extensive collection.