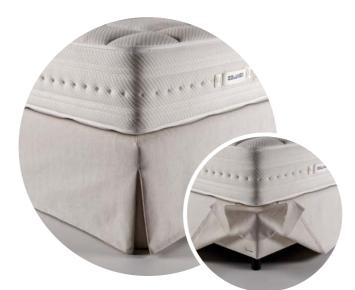

#### **BED SKIRT**

The skirt gives a more classic look to the bed base. If you want to remove it, the bed base will remain ready to use.