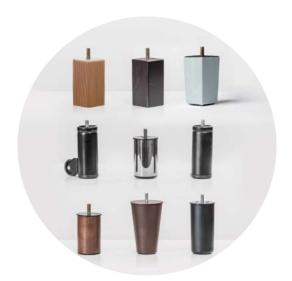

## Customize the bed base of your Hotel

#### **FEET OPTIONS**

Feet in wood, metal, stainless steel or fabric covered, with different heights and with or without wheels.