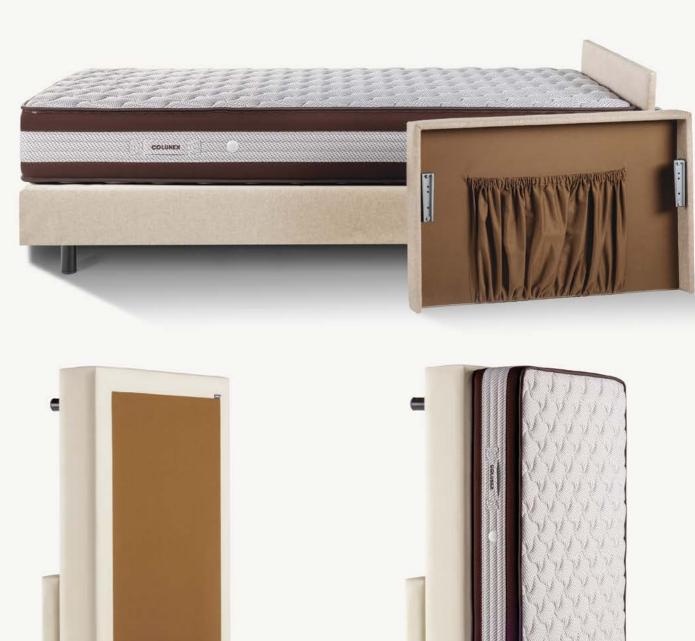

## Extra bed with the comfort of the master bed

Colunex's extra bed was developed to provide the guest with the same level of comfort as the main bed in the bedroom, and the same covering as the main bed bade can even be used to maintain aesthetic harmony.

Thanks to this product, it is possible to avoid the usual annoyance and discomfort associated with this type of bed, not being noticeable that you are sleeping in an extra bed.

The comfort and quality of the Colunex extra bed allow the creation of a true triple room.

#### **PRACTICE**

The wheels located on the back of the headboard allow, in a vertical position, to move the extra bed in an easy and practical way. The mattress grips the frame so it doesn't tip over while stored.

#### USEFUL

The removable headboard contains a storage space for the protective bed bag. By attaching it to the bed base, the storage space and the wheels are hidden, allowing the creation of an elegant headboard.

#### **ROBUST**

The components used are of high quality, making the structure extremely robust, allowing infinite assembly and disassembly and ensuring the safety of those who assemble and use them.

HEADBOARDS