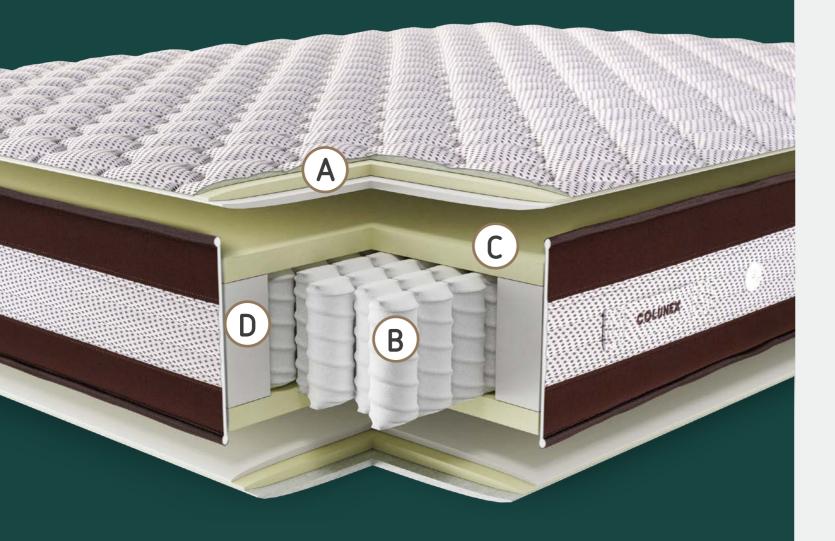

## Each layer is designed for your guest to sleep better.

#### **A. COMFORT AND COZINESS**

The padded top is made up of two layers of foam (Nova Foams Soft and Super Soft) and ventilated fibers that ensure optimal surface breathability. The covering mesh is made of fire-retardant and antibacterial Trevira CS fiber, which means that no fire-retardant chemical treatment is required on the mattress surface, thus ensuring that the fire-retardant properties are preserved throughout the mattress's lifespan, as opposed to natural wear of a surface impregnation.

## H. INDEPENDENCE OF MOVEMENTS AND DOUBLE COMFORT

This model allows an independent and isolated comfort, which means that in a double bed, the movement of one person is not felt by the other. Additionally, the two sides of the mattress have different firmness, one side is more firm and the other less firm, so that the guest can easily change the desired degree of firmness.

#### C. BREATHABILITY AND SUPPORT

The open-cell foam used maximizes air circulation in the mattress core. The unique capabilities of this foam also allow the contour of the body to be effectively conditioned and supported by the mattress, leading to greater absorption of the body's pressure points.

## D. USE OF THE ENTIRE MATTRESS SURFACE

The foams around the pocket springs make it possible to reinforce the mattress's perimeter, leading to maximum use of the mattress area, even the edges, both for sleeping and sitting. Thanks to these robust foams, the sensation of rolling off the mattress is avoided.