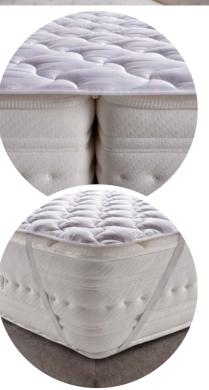

## Transform a twin room into a double in 90 seconds!

Colunex has developed systems that make it possible to unite mattresses and bed bases. The union is so effective that the customer will practically not feel the joint area.

These systems allow extraordinary flexibility in the management of hotel rooms, transforming a twin room into a double room in just a few seconds.

#### STEP 1 **BED BASES UNION**

Metallic system applied under the bed bases. In the case of separate bed bases, the joining system remains hidden.

#### STEP 2 **MATTRESSES UNION**

Robust zipper applied to the individual mattresses from end to end, to guarantee a perfect union, being technically impossible to join two mattresses better.