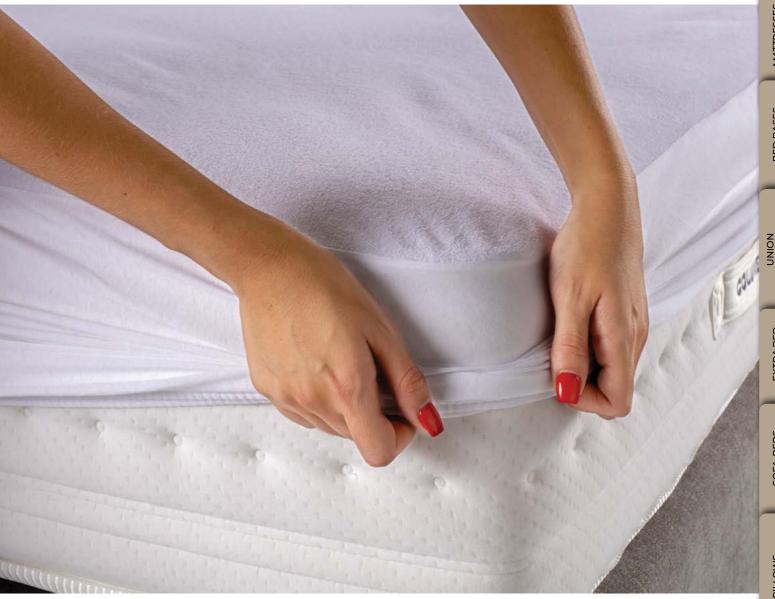

## Two collections of Waterproof Protectors

The two options of waterproof but breathable protectors guarantee the ideal freshness and hygiene of the mattress and pillow. Both have high elasticity, adapting to the body and not causing noise, allowing a healthy and restful sleep.

Thanks to the delicacy of the materials, using these protectors is like using a second protective skin, being almost imperceptible to the touch and not altering the comfort of the user.

#### √ Waterproofing and protection

The protector is completely waterproof, protecting the mattress and pillow from any liquid or perspiration.

#### √ Hygiene and hypoallergenic

Hypoallergenic, breathable and antibacterial, the protector is machine washable to guarantee the best hygiene.

#### √ Durability and performance

The protectors maintain their initial benefits during many years and allow for the mattress and pillow to last longer.