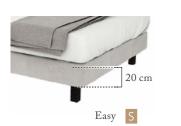

## TECHNICAL DETAILS OF THE STRUCTURE:

The Easy bed base has a plywood monoblock structure and eucalyptus plywood slats. The main advantages of eucalyptus wood are:

- No odors;
- Resistant wood to pests and fungi;
- Sustainable and ecological wood, since it is the wood that nature manages to replace in less time and with fewer resources;
- The use of this wood guarantees quality, durability and resistance to the final product,

In order to guarantee high ventilation and aeration of the mattress, the slats have the ideal distance between them.

The width of the slats was defined to allow the most adequate support for the mattress, helping its durability.