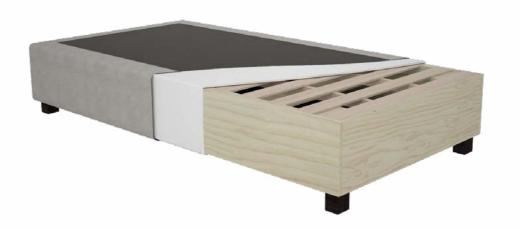

#### **BOX:**

#### STRONG AND CERTIFIED WOOD

Monoblock structure in plywood

#### **INTERIOR:**

#### **EXCLUSIVE COLUNEX TECHNOLOGY**

Pocket Springs, produced in-house with the exclusive ProTech Springs™ technology. The springs are made of 1.8mm high carbon steel, tempered and electronically controlled.

#### REINFORCED PERIMETER

The foams around the pocket springs allow to reinforce the perimeter of the bed base, creating more stability at the edges.

WARRANTY: 5 years

combined with different foot heights.

## **STRUCTURE:**

**NOTE:** Different bed bases heights can be