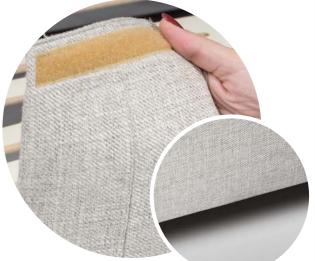

#### **REMOVABLE COVER**

The removable cover makes it easy to change upholstery, if you want to renew the look of the room or simply wash the upholstery.

√ Anti noise

√ Ventilation