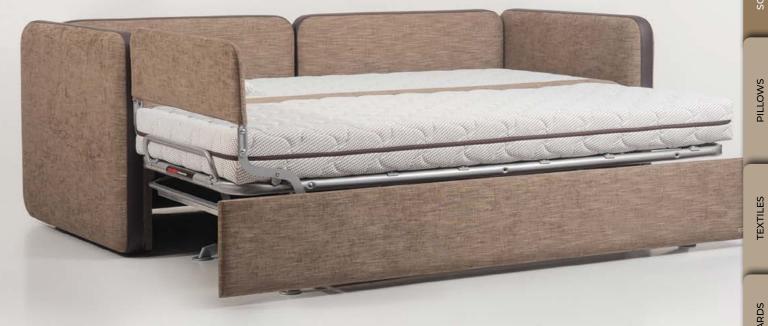

#### **MATTRESSES**

All sofa-beds include two
Supernova Foams™ Reflex
mattresses, with a removable
and washable cover, to maintain
their hygiene.

#### LIFTING SYSTEM

Automatic lifting system, highly durable, robust and safe, which allows placing both mattresses at the same level.

#### **COATINGS**

We have a wide range of coverings, so that the sofa bed becomes an appealing design element in the hotel room.