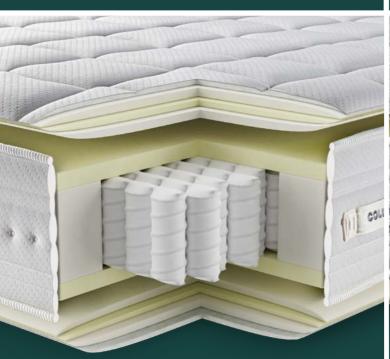

### Mattress Collection

#### 4 MATTRESS MODELS AVAILABLE

MATTRESS COLLECTION

## The 6 biggest advantages of Colunex mattresses

#### POCKET SPRINGS™

We produce our pocket springs in-house using our exclusive ProTech Springs™ technology. We use high-grade carbon steel, tempered and electronically controlled.

#### INDEPENDENT COMFORT

We provide independent and isolated comfort, which means that in a double bed, the movement of one person is not felt by the other. This is possible due to our ProTech Springs™ technology, which produces springs that move individually and vertically, without transferring any movement to adjacent springs.

#### **USE OF THE ENTIRE SURFACE**

Our mattresses are constructed in such a way that the entire surface of the mattress can be used, without the sensation of rolling out when approaching the edges.