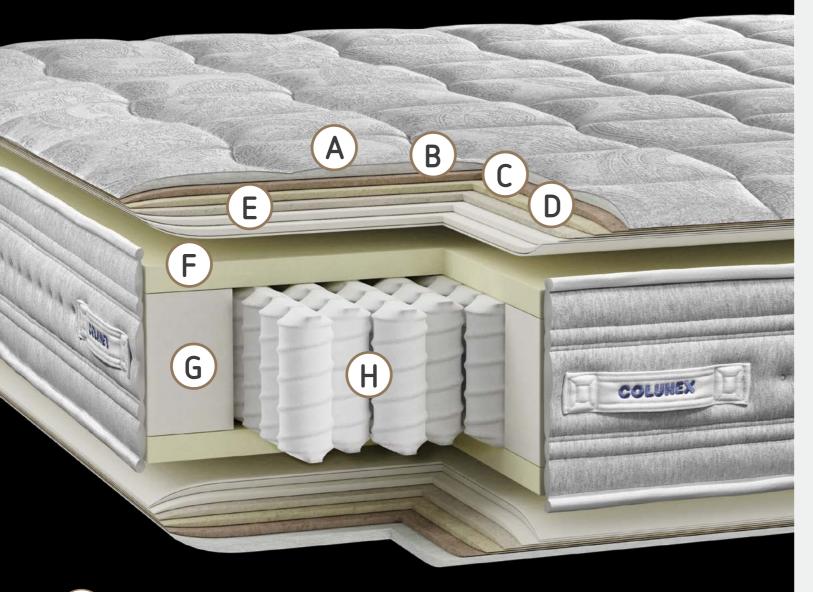

#### **A. COMFORT AND COZINESS**

The padded top is made up of two layers of foam (Nova Foams Soft and Super Soft) and ventilated fibers that ensure optimal surface breathability. The covering mesh is made of fire-retardant and antibacterial Trevira CS fiber, which means that no fire-retardant chemical treatment is required on the mattress surface, thus ensuring that the fire-retardant properties are preserved throughout the mattress's lifespan, as opposed to natural wear of a surface impregnation.

## H. INDEPENDENCE OF MOVEMENTS AND DOUBLE COMFORT

This model allows an independent and isolated comfort, which means that in a double bed, the movement of one person is not felt by the other. Additionally, the two sides of the mattress have different firmness, one side is more firm and the other less firm, so that the guest can easily change the desired degree of firmness.

#### C. BREATHABILITY AND SUPPORT

The open-cell foam used maximizes air circulation in the mattress core. The unique capabilities of this foam also allow the contour of the body to be effectively conditioned and supported by the mattress, leading to greater absorption of the body's pressure points.

## D. USE OF THE ENTIRE MATTRESS SURFACE

The foams around the pocket springs make it possible to reinforce the mattress's perimeter, leading to maximum use of the mattress area, even the edges, both for sleeping and sitting. Thanks to these robust foams, the sensation of rolling off the mattress is avoided.