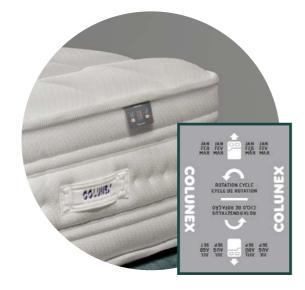

#### SEASONAL ROTATION LABEL

Quarterly indicator to facilitate the periodic rotation of the mattress and increase its durability.