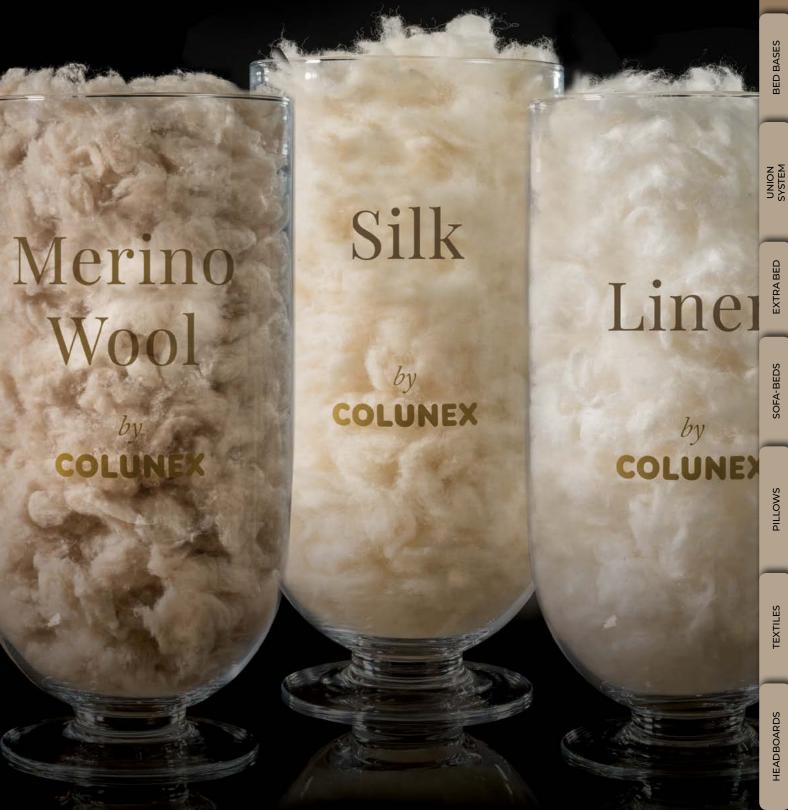

#### A. GREATER RELAXATION

The mesh used, in addition to incorporating fire-retardant fiber, is also composed of carbon yarn, providing permanent antistatic properties, which allows the body to capture the electrostatic charges and help to relax.

#### **B. TUSSAH SILK COMFORT**

The insulating and permeable properties of silk help keep the body at the ideal temperature, providing thermal comfort, and the perfect environment for a regenerating sleep.

#### C. LINEN BREATHABILITY

The hollow linen fibers allow air to circulate more easily, preventing the mattress from overheating.

## D. THERMAL BALANCE OF MERINO WOOL

Merino wool provides ideal thermal comfort, stabilizing the environmental temperature of the mattress depending on the environment in which it is inserted. So, it's cozy in winter and ventilated in summer.