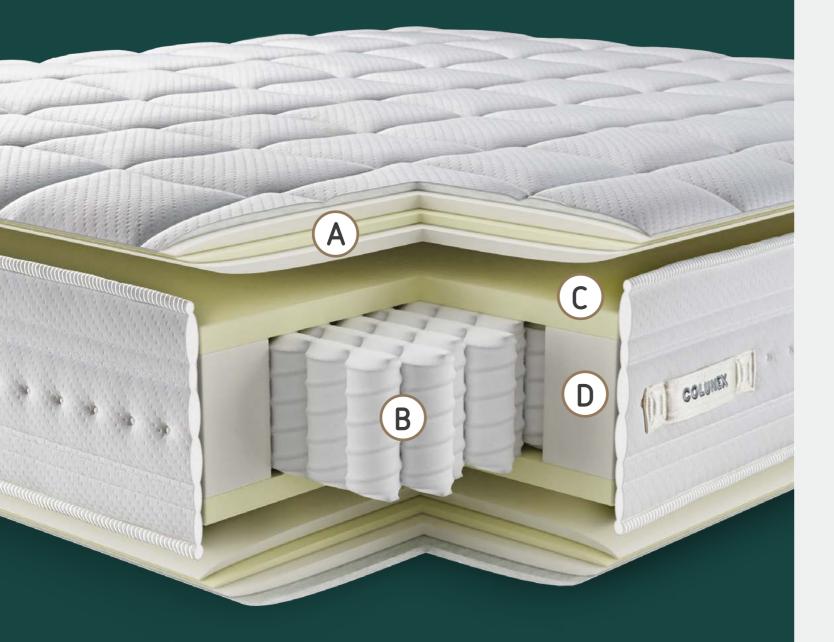

## Each layer is designed for your guest to sleep better.

#### **A. COMFORT AND COZINESS**

The padded top is made up of two layers of foam (Nova Foams Soft and Super Soft) and ventilated fibers that ensure optimal surface breathability. The covering mesh is made of fire-retardant and antibacterial Trevira CS fiber, which means that no fire-retardant chemical treatment is required on the mattress surface, thus ensuring that the fire-retardant properties are preserved throughout the mattress's lifespan, as opposed to natural wear of a surface impregnation.

## H. INDEPENDENCE OF MOVEMENTS AND DOUBLE COMFORT

This model allows an independent and isolated comfort, which means that in a double bed, the movement of one person is not felt by the other. Additionally, the two sides of the mattress have different firmness, one side is more firm and the other less firm, so that the guest can easily change the desired degree of firmness.

#### C. BREATHABILITY AND SUPPORT

The open-cell foam used maximizes air circulation in the mattress core. The unique capabilities of this foam also allow the contour of the body to be effectively conditioned and supported by the mattress, leading to greater absorption of the body's pressure points.

## D. USE OF THE ENTIRE MATTRESS SURFACE

The foams around the pocket springs make it possible to reinforce the mattress's perimeter, leading to maximum use of the mattress area, even the edges, both for sleeping and sitting. Thanks to these robust foams, the sensation of rolling off the mattress is avoided.