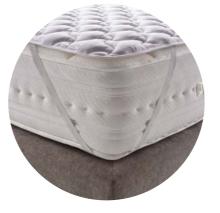

### Colunex mattresses details

#### **MATTRESS UNION ZIPPER**

Zipper placed along the entire length of the mattress, perfectly joining two mattresses and transforming it into a comfortable double bed.

#### SEASONAL ROTATION LABEL

Quarterly indicator to facilitate the periodic rotation of the mattress and increase its durability.

#### **HANDLES**

4 reinforced handles to facilitate the rotation and handling of the mattress.

#### CUSTOM EMBROIDERY

Customize the mattress band with your hotel logo embroidered.