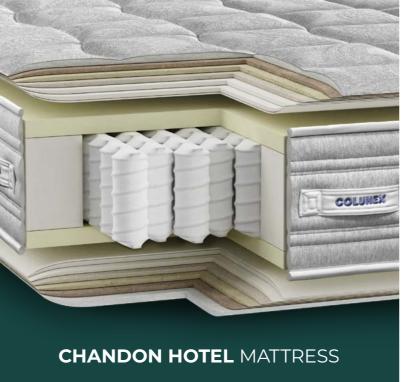

## **Chandon Hotel**

## Chandon Hotel mattress technical sheet

†

Two firmnesses

#### MATTRESS COLLECTION

## Each layer is designed for your guest to sleep better.

#### A. GREATER RELAXATION

The mesh used, in addition to incorporating fire-retardant fiber, is also composed of carbon yarn, providing permanent antistatic properties, which allows the body to capture the electrostatic charges and help to relax.

#### **B. TUSSAH SILK COMFORT**

The insulating and permeable properties of silk help keep the body at the ideal temperature, providing thermal comfort, and the perfect environment for a regenerating sleep.

#### C. LINEN BREATHABILITY

The hollow linen fibers allow air to circulate more easily, preventing the mattress from overheating.

## D. THERMAL BALANCE OF MERINO WOOL

Merino wool provides ideal thermal comfort, stabilizing the environmental temperature of the mattress depending on the environment in which it is inserted. So, it's cozy in winter and ventilated in summer.

#### E. EXTRA COZINESS

The two layers of Nova Foams Super Soft foam provide coziness and a soft support.

#### F. BREATHABILITY AND SUPPORT

The open-cell foam used maximize air circulation in the mattress core. The unique capabilities of this foam also allow the contour of the body to be effectively conditioned and supported by the mattress, leading to greater absorption of the body's pressure points.

## D. USE OF THE ENTIRE MATTRESS SURFACE

The foams around the pocket springs make it possible to reinforce the mattress's perimeter, leading to maximum use of the mattress area, even the edges, both for sleeping and sitting. Thanks to these robust foams, the sensation of rolling off the mattress is avoided.

## H. INDEPENDENCE OF MOVEMENTS AND DOUBLE COMFORT

This model allows an independent and isolated comfort, which means that in a double bed, the movement of one person is not felt by the other.

Additionally, the two sides of the mattress have different firmness, one side is more firm and the other less firm, so that the guest can easily change the desired degree of firmness.

#### **TECHNICAL DETAILS**

**HEIGHT:** 30 cm

**WARRANTY:** 5 years

#### **CERTIFICATES**

-24-