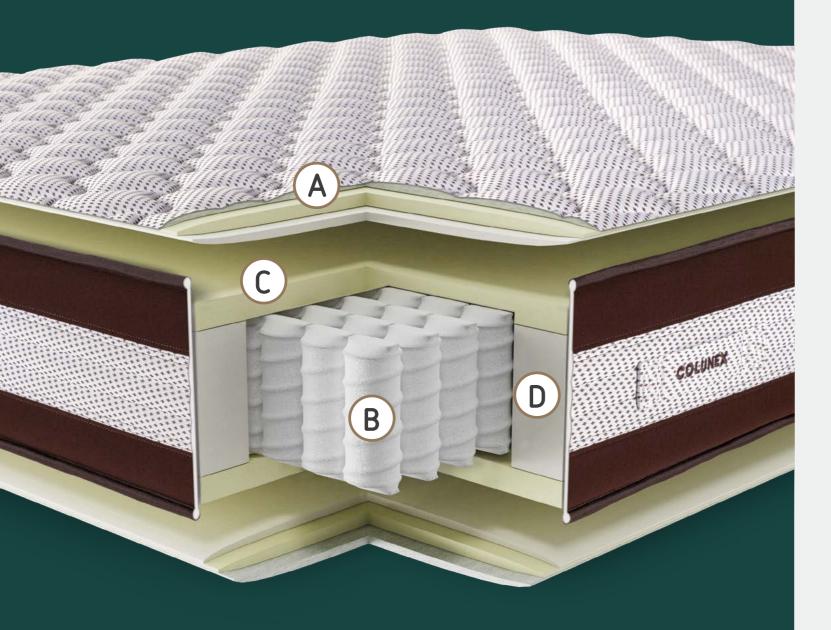

## Each layer is designed for your guest to sleep better.

#### **A. COMFORT AND COZINESS**

The padded top is made up of two layers of foam (Nova Foams Soft and Super Soft) and ventilated fibers that ensure optimal surface breathability. The covering mesh is made of fire-retardant and antibacterial Trevira CS fiber, which means that no fire-retardant chemical treatment is required on the mattress surface, thus ensuring that the fire-retardant properties are preserved throughout the mattress's lifespan, as opposed to natural wear of a surface impregnation.

## H. INDEPENDENCE OF MOVEMENTS AND DOUBLE COMFORT

This model allows an independent and isolated comfort, which means that in a double bed, the movement of one person is not felt by the other. Additionally, the two sides of the mattress have different firmness, one side is more firm and the other less firm, so that the guest can easily change the desired degree of firmness.

#### C. BREATHABILITY AND SUPPORT

The open-cell foam used maximizes air circulation in the mattress core. The unique capabilities of this foam also allow the contour of the body to be effectively conditioned and supported by the mattress, leading to greater absorption of the body's pressure points.

## D. USE OF THE ENTIRE MATTRESS SURFACE

The foams around the pocket springs make it possible to reinforce the mattress's perimeter, leading to maximum use of the mattress area, even the edges, both for sleeping and sitting. Thanks to these robust foams, the sensation of rolling off the mattress is avoided.