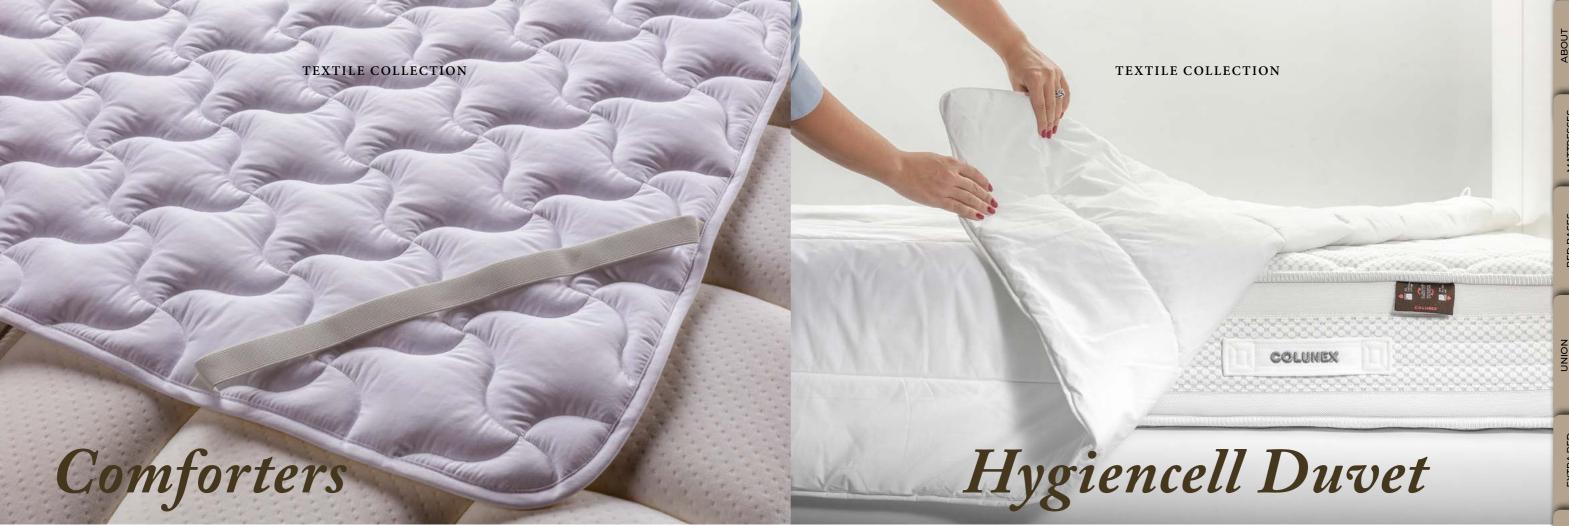

### Textile Collection

### COMFORTERS

Increase the comfort of your hotel's mattress, and disguise the union of mattresses.

### **DUVETS**

- 46 -

Provide maximum comfort to your hotel guest with a soft, highly hygienic and hypoallergenic duvet.