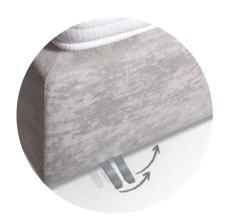

#### STEP 1 **BED BASES UNION**

Metallic system applied under the bed bases. In the case of separate bed bases, the joining system remains hidden.

#### STEP 2 **MATTRESSES UNION**

Robust zipper applied to the individual mattresses from end to end, to guarantee a perfect union, being technically impossible to join two mattresses better.