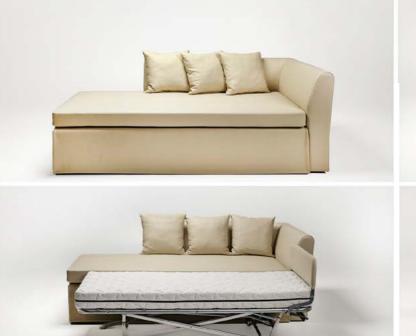

## Benefits of Colunex Sofa-beds

SOFA-BEDS COLLECTION

**√** Durable and safe

√ Useful, versatile and practical

√ Comfortable like a bed

√ Eye-catching design

## Sofa-beds

Sofa by day...bed by night.

#### **MATTRESSES**

All sofa-beds include two
Supernova Foams™ Reflex
mattresses, with a removable
and washable cover, to maintain
their hygiene.

#### LIFTING SYSTEM

Automatic lifting system, highly durable, robust and safe, which allows placing both mattresses at the same level.

#### **COATINGS**

We have a wide range of coverings, so that the sofa bed becomes an appealing design element in the hotel room.