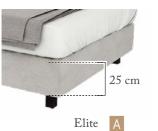

#### **4 BED BASES HEIGHTS AVAILABLE**

Increase the mattress's comfort depth!

Elite

Bed base with Colunex ProTech Springs<sup>TM</sup> Technology

30 cm

#### 4 BED BASES HEIGHTS AVAILABLE