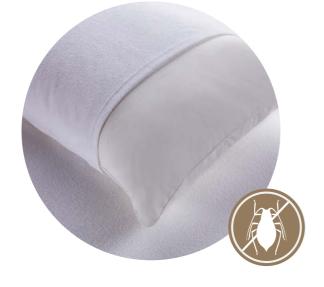

## Two collections of Waterproof Protectors

The two options of waterproof but breathable protectors guarantee the ideal freshness and hygiene of the mattress and pillow. Both have high elasticity, adapting to the body and not causing noise, allowing a healthy and restful sleep.

Thanks to the delicacy of the materials, using these protectors is like using a second protective skin, being almost imperceptible to the touch and not altering the comfort of the user.

#### √ Waterproofing and protection

The protector is completely waterproof, protecting the mattress and pillow from any liquid or perspiration.

#### √ Hygiene and hypoallergenic

Hypoallergenic, breathable and antibacterial, the protector is machine washable to guarantee the best hygiene.

#### √ Durability and performance

The protectors maintain their initial benefits during many years and allow for the mattress and pillow to last longer.