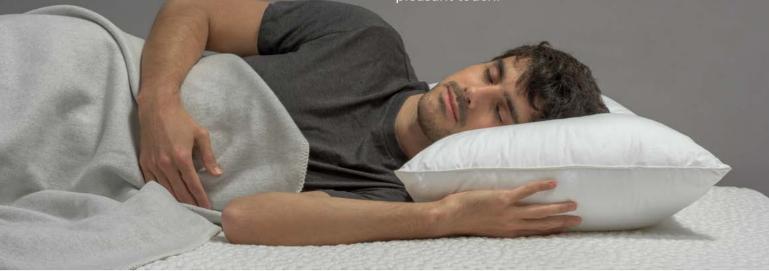

#### **COMFORT & COZINESS**

Colunex pillows allow the release of pressure in the cervical area, supporting the weight of the head and following the contours of the neck.

#### FRESHNESS AND VENTILATION

All Colunex models have been developed to provide exceptional freshness rates and the perfect thermal balance for an healthy and restful sleep.

#### DIFFERENT TECHNOLOGIES

Depending on your comfort preferences, we have three design technologies to suit different bodies and sleep patterns.