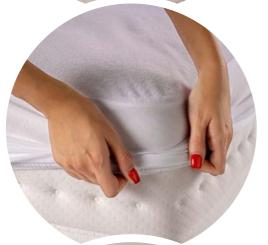

### **PROTECTORS**

Ensure the perfect protection of your hotel's mattresses and pillows with our waterproof protectors.

## Two collections of Waterproof Protectors

The two options of waterproof but breathable protectors guarantee the ideal freshness and hygiene of the mattress and pillow. Both have high elasticity, adapting to the body and not causing noise, allowing a healthy and restful sleep.

#### √ Waterproofing and protection

The protector is completely waterproof, protecting the mattress and pillow from any liquid or perspiration.

#### √ Hygiene and hypoallergenic

Hypoallergenic, breathable and antibacterial, the protector is machine washable to guarantee the best hygiene.