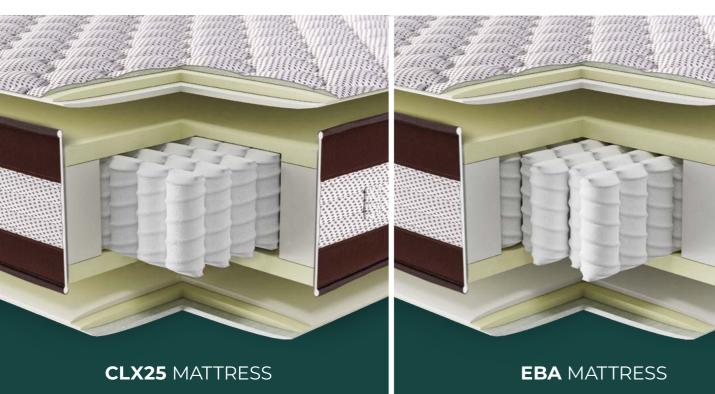

## CLX25 mattress technical sheet

#### **TECHNICAL DETAILS**

**HEIGHT:** 25 cm

**WARRANTY:** 5 years

## EBA mattress technical sheet

#### **TECHNICAL DETAILS**

**HEIGHT:** 27 cm

**WARRANTY:** 5 years